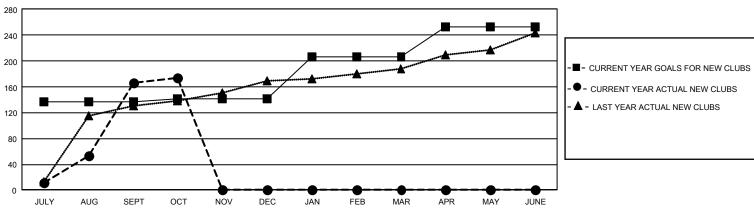

## GAT MONTHLY MEMBERSHIP PROGRESS REPORT Results

GMT Constitutional Area 6 - S, Group C

REPORT DOES NOT INCLUDE CLUBS IN UNDISTRICTED AREAS.

| Clubs                 |               |           |               | Members               |                          |                         |                                                    |
|-----------------------|---------------|-----------|---------------|-----------------------|--------------------------|-------------------------|----------------------------------------------------|
| RESULTS FOR 2023-2024 |               |           |               | RESULTS FOR 2023-2024 |                          |                         |                                                    |
| QUARTER               | NEW CLUB GOAL | NEW CLUBS | DROPPED CLUBS | QUARTER               | EMBER GROWTH NET<br>GOAL | MEMBER GROWTH<br>ACTUAL | DROPPED MEMBERS<br>ACTUAL (including<br>transfers) |
| JULY/AUG/SEPT         | 408           | 166       | 36            | JULY/AUG/SEP1         | T 1804                   | 6,399                   | 2,198                                              |
| OCT/NOV/DEC           | 15            | 8         | 1             | OCT/NOV/DEC           | 957                      | 617                     | 308                                                |
| JAN/FEB/MAR           | 195           | 0         | 0             | JAN/FEB/MAR           | 879                      | 0                       | 0                                                  |
| APR/MAY/JUNE          | 141           | 0         | 0             | APR/MAY/JUNE          | 615                      | 0                       | 0                                                  |