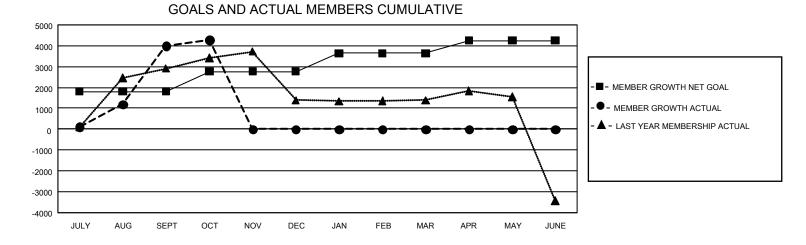

## GAT MONTHLY MEMBERSHIP PROGRESS REPORT Results

GMT Constitutional Area 6 - S, Group C

REPORT DOES NOT INCLUDE CLUBS IN UNDISTRICTED AREAS.

| Clubs                 |               |           |               | Members               |                          |                         |                                                    |
|-----------------------|---------------|-----------|---------------|-----------------------|--------------------------|-------------------------|----------------------------------------------------|
| RESULTS FOR 2023-2024 |               |           |               | RESULTS FOR 2023-2024 |                          |                         |                                                    |
| QUARTER               | NEW CLUB GOAL | NEW CLUBS | DROPPED CLUBS | QUARTER               | EMBER GROWTH NET<br>GOAL | MEMBER GROWTH<br>ACTUAL | DROPPED MEMBERS<br>ACTUAL (including<br>transfers) |
| JULY/AUG/SEPT         | 408           | 166       | 36            | JULY/AUG/SEP1         | T 1804                   | 6,399                   | 2,198                                              |
| OCT/NOV/DEC           | 15            | 8         | 1             | OCT/NOV/DEC           | 957                      | 617                     | 308                                                |
| JAN/FEB/MAR           | 195           | 0         | 0             | JAN/FEB/MAR           | 879                      | 0                       | 0                                                  |
| APR/MAY/JUNE          | 141           | 0         | 0             | APR/MAY/JUNE          | 615                      | 0                       | 0                                                  |